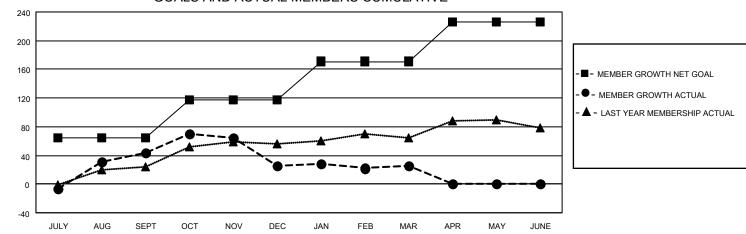

## LOCATION TEXAS

District 2 S2

Results as of: 3/31/2023

| Clubs                 |               |           |               | Members               |                       |                         |                                                    |
|-----------------------|---------------|-----------|---------------|-----------------------|-----------------------|-------------------------|----------------------------------------------------|
| RESULTS FOR 2022-2023 |               |           |               | RESULTS FOR 2022-2023 |                       |                         |                                                    |
| QUARTER               | NEW CLUB GOAL | NEW CLUBS | DROPPED CLUBS | QUARTER MEMB          | ER GROWTH NET<br>GOAL | MEMBER GROWTH<br>ACTUAL | DROPPED<br>MEMBERS ACTUAL<br>(including transfers) |
| JULY/AUG/SEPT         | 1             | 1         | 0             | JULY/AUG/SEPT         | 65                    | 103                     | 47                                                 |
| OCT/NOV/DEC           | 1             | 1         | 1             | OCT/NOV/DEC           | 53                    | 62                      | 78                                                 |
| JAN/FEB/MAR           | 1             | 0         | 1             | JAN/FEB/MAR           | 53                    | 47                      | 42                                                 |
| APR/MAY/JUNE          | 1             | 0         | 0             | APR/MAY/JUNE          | 55                    | 0                       | 0                                                  |