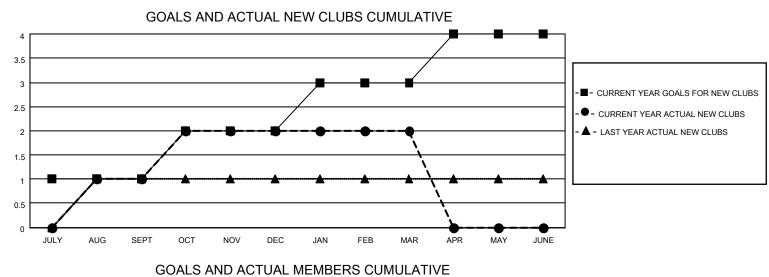

## LOCATION TEXAS

District 2 S2

Results as of: 3/31/2023

| Clubs                 |               |           |               | Members               |                       |                         |                                                    |
|-----------------------|---------------|-----------|---------------|-----------------------|-----------------------|-------------------------|----------------------------------------------------|
| RESULTS FOR 2022-2023 |               |           |               | RESULTS FOR 2022-2023 |                       |                         |                                                    |
| QUARTER               | NEW CLUB GOAL | NEW CLUBS | DROPPED CLUBS | QUARTER MEMB          | ER GROWTH NET<br>GOAL | MEMBER GROWTH<br>ACTUAL | DROPPED<br>MEMBERS ACTUAL<br>(including transfers) |
| JULY/AUG/SEPT         | 1             | 1         | 0             | JULY/AUG/SEPT         | 65                    | 103                     | 47                                                 |
| OCT/NOV/DEC           | 1             | 1         | 1             | OCT/NOV/DEC           | 53                    | 62                      | 78                                                 |
| JAN/FEB/MAR           | 1             | 0         | 1             | JAN/FEB/MAR           | 53                    | 47                      | 42                                                 |
| APR/MAY/JUNE          | 1             | 0         | 0             | APR/MAY/JUNE          | 55                    | 0                       | 0                                                  |